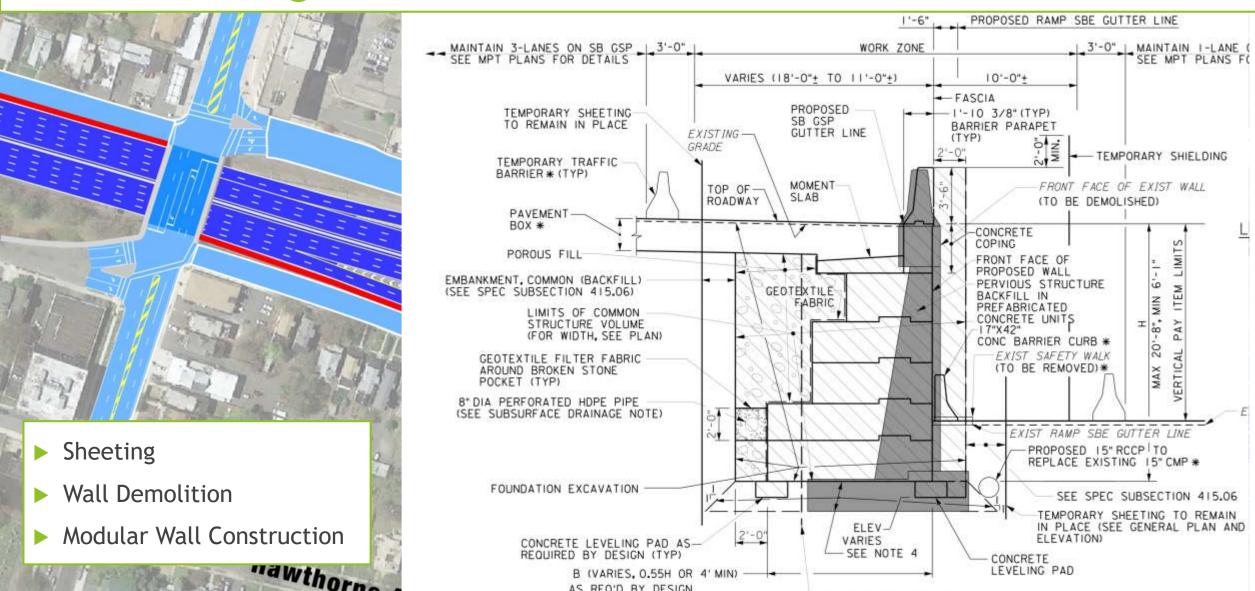

volvement



### **East Orange Overview**



## Pre-Stage A Toll Plaza Work





## Temporary SBX Ramp & Detour





## Central Avenue Utility Work



- Drainage
- Water Mains
- Gas Mains
- Electric
- Communication





## Central Avenue Utility Work





## Oraton Parkway Rehabilitation





## Oraton Parkway Rehabilitation



- ► Sidewalk, Curb & Roadway Rehabilitation
- ► Traffic Signals
- ADA Compliance

















































## Stage 1A & 1B: Central Ave Bridge Reconstruction





## Stage 1A & 1B: Central Ave Bridge Reconstruction





#### Central Avenue Detours





#### Central Avenue Detours





#### Central Avenue Detours





## Central Avenue & GSP Roadway





## Stage 2: GSP Right Shoulder Work





## Stage 3: Median Reconstruction



















### Stage 6: Mainline Milling, Leveling & Paving





## Local Bridge Improvements





### **IRVINGTON**

## Structure No. 144.7 - Clinton & Springfield





#### **NEWARK**

Structure No. 146.0 - GSP over 14<sup>th</sup> Avenue Structure No. 146.1 - GSP over S. Orange Avenue



#### **IMPROVEMENTS**

S Orange Avenue

- Reconstruction of median barrier
- Milling and resurfacing of left shoulders and lanes on bridge and approaches



# BLOOMFIELD Structure No. 149.7 - GSP under Montgomery Street





# NUTLEY Structure No. 151.6 - GSP under East Passaic Avenue





# Community Outreach: INFORM

Learn more and stay up to date:

https://www.gspexit145.com/







Community Outreach: ENGAGE

- Regular Meetings with Municipal Officials
- Agencies, Businesses,Stakeholders
- Listen to Feedba