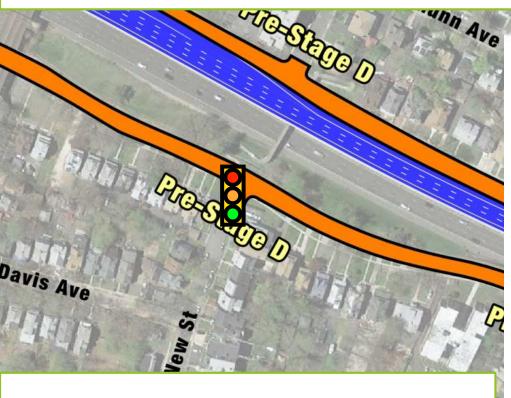

## Oraton Parkway Rehabilitation

## Oraton Parkway Rehabilitation

- ► Sidewalk, Curb & Roadway Rehabilitation
- ► Traffic Signals
- ADA Compliance