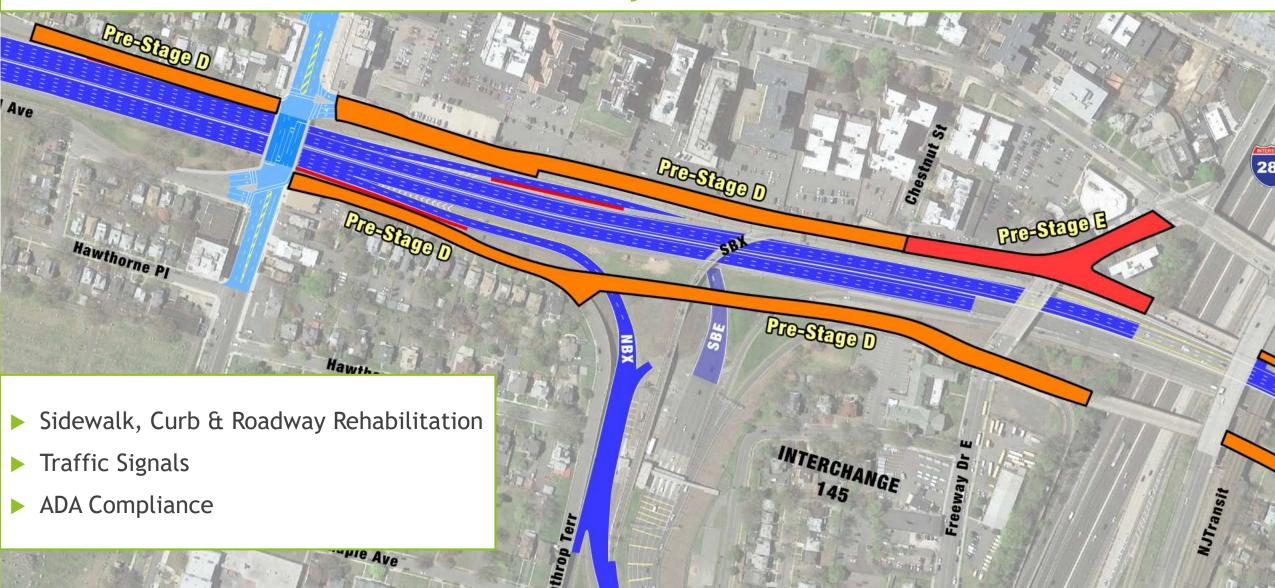

## Oraton Parkway Rehabilitation

- ► Sidewalk, Curb & Roadway Rehabilitation
- ► Traffic Signals
- ADA Compliance