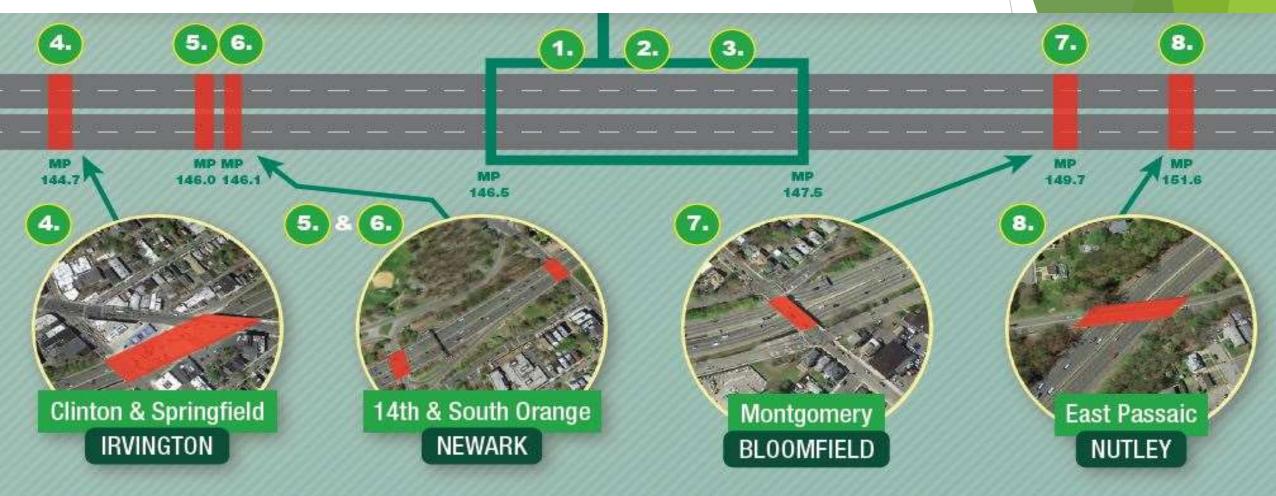

## Local Bridge Improvements

### **IRVINGTON**

## Structure No. 144.7 - Clinton & Springfield

#### **NEWARK**

Structure No. 146.0 - GSP over 14<sup>th</sup> Avenue Structure No. 146.1 - GSP over S. Orange Avenue

#### **IMPROVEMENTS**

S Orange Avenue

- Reconstruction of median barrier
- Milling and resurfacing of left shoulders and lanes on bridge and approaches

# BLOOMFIELD Structure No. 149.7 - GSP under Montgomery Street

# NUTLEY Structure No. 151.6 - GSP under East Passaic Avenue