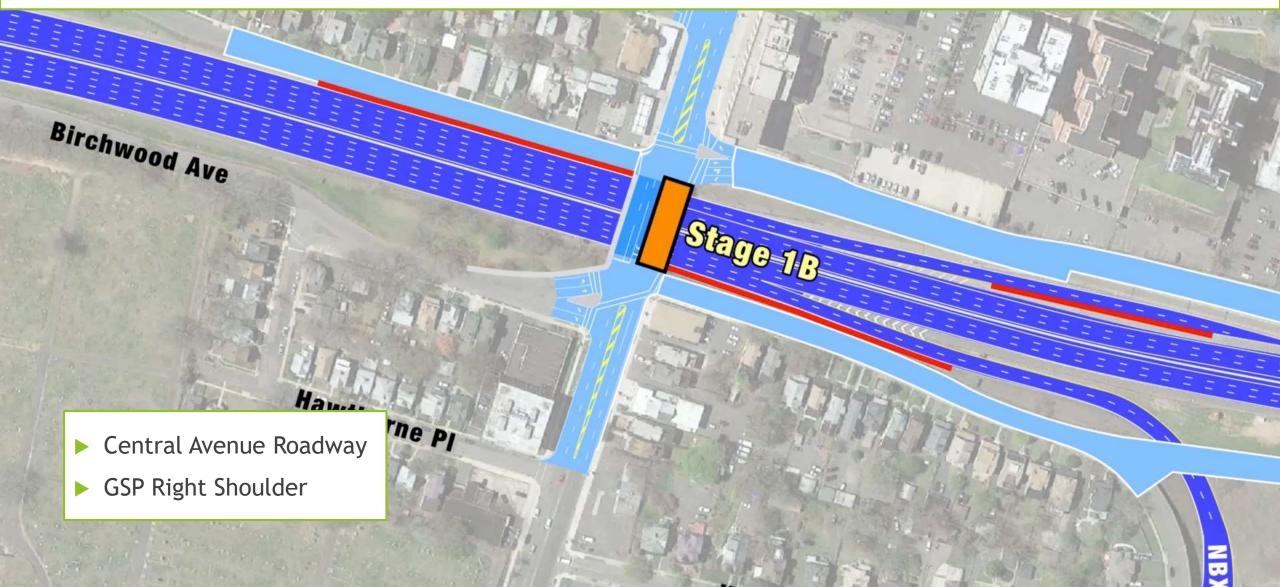

OM** 

George Harms

General Contractor

Stokes Creative Group

Turnpike

Authority

Public Involvement



### **East Orange Overview**



## Pre-Stage A Toll Plaza Work





## Temporary SBX Ramp & Detour





## Central Avenue Utility Work



- Drainage
- Water Mains
- Gas Mains
- Electric
- Communication





## Central Avenue Utility Work





## Oraton Parkway Rehabilitation





## Oraton Parkway Rehabilitation



- ► Sidewalk, Curb & Roadway Rehabilitation
- ► Traffic Signals
- ADA Compliance

















































## Stage 1A & 1B: Central Ave Bridge Reconstruction





## Stage 1A & 1B: Central Ave Bridge Reconstruction





#### Central Avenue Detours





#### Central Avenue Detours





#### Central Avenue Detours





## Central Avenue & GSP Roadway





## Stage 2: GSP Right Shoulder Work





## Stage 3: Median Reconstruction



















### Stage 6: Mainline Milling, Leveling & Paving





## Local Bridge Improvements





### **IRVINGTON**

## Structure No. 144.7 - Clinton & Springfield





#### **NEWARK**

Structure No. 146.0 - GSP over 14<sup>th</sup> Avenue Structure No. 146.1 - GSP over S. Orange Avenue



#### **IMPROVEMENTS**

S Orange Avenue

- Reconstruction of median barrier
- Milling and resurfacing of left shoulders and lanes on bridge and approaches



# BLOOMFIELD Structure No. 149.7 - GSP under Montgomery Street





# NUTLEY Structure No. 151.6 - GSP under East Passaic Avenue





# Community Outreach: INFORM

Learn more and stay up to date:

https://www.gspexit145.com/







Community Outreach: ENGAGE

- Re