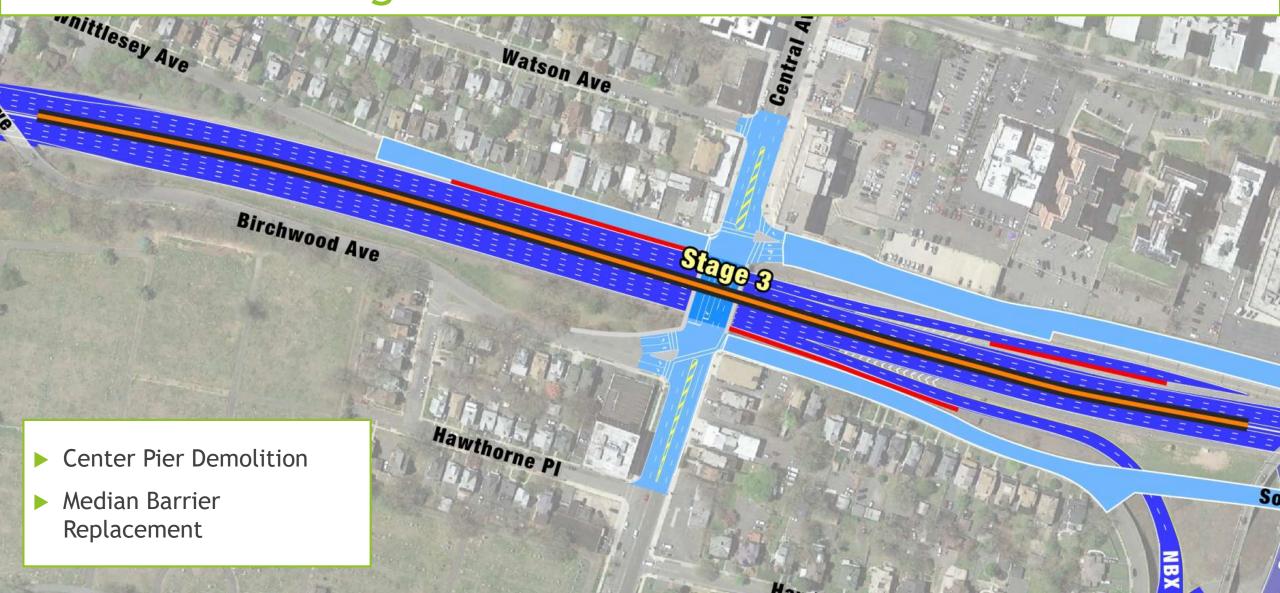

ity

Public Involvement



### **East Orange Overview**



## Pre-Stage A Toll Plaza Work





## Temporary SBX Ramp & Detour





## Central Avenue Utility Work



- Drainage
- Water Mains
- Gas Mains
- Electric
- Communication





## Central Avenue Utility Work





## Oraton Parkway Rehabilitation





## Oraton Parkway Rehabilitation



- ► Sidewalk, Curb & Roadway Rehabilitation
- ► Traffic Signals
- ADA Compliance

















































## Stage 1A & 1B: Central Ave Bridge Reconstruction





## Stage 1A & 1B: Central Ave Bridge Reconstruction





#### Central Avenue Detours





#### Central Avenue Detours





#### Central Avenue Detours





## Central Avenue & GSP Roadway





## Stage 2: GSP Right Shoulder Work





## Stage 3: Median Reconstruction



















### Stage 6: Mainline Milling, Leveling & Paving





## Local Bridge Improvements





### **IRVINGTON**

## Structure No. 144.7 - Clinton & Springfield





#### **NEWARK**

Structure No. 146.0 - GSP over 14<sup>th</sup> Avenue Structure No. 146.1 - GSP over S. Orange Avenue



#### **IMPROVEMENTS**

S Orange Avenue

- Reconstruction of median barrier
- Milling and resurfacing of left shoulders and lanes on bridge and approaches



# BLOOMFIELD Structure No. 149.7 - GSP under Montgomery Street





# NUTLEY Structure No. 151.6 - GSP under East Passaic Avenue





# Community Outreach: INFORM

Learn more and stay up to date:

https://www.gspexit145.com/







Community Outreach: ENGAGE

- Regular Meetings with Municipal Officials
- Agencies, Businesses,Stakeholders
- Li