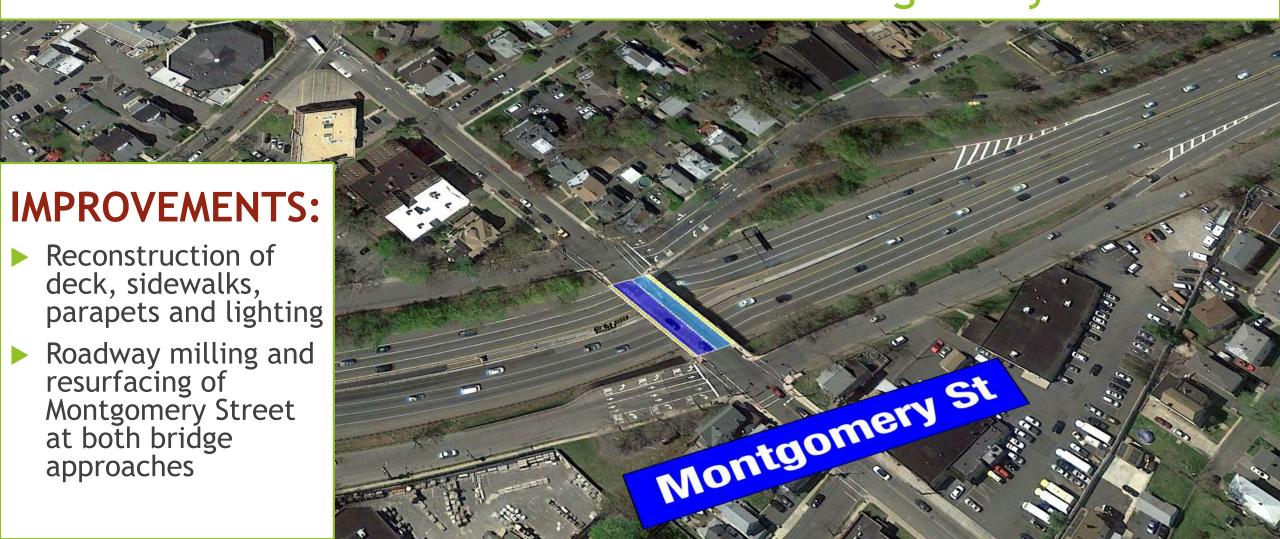

ction





## Stage 1A & 1B: Central Ave Bridge Reconstruction





#### Central Avenue Detours





#### Central Avenue Detours





#### Central Avenue Detours





## Central Avenue & GSP Roadway





## Stage 2: GSP Right Shoulder Work





## Stage 3: Median Reconstruction



















### Stage 6: Mainline Milling, Leveling & Paving





## Local Bridge Improvements





### **IRVINGTON**

## Structure No. 144.7 - Clinton & Springfield





#### **NEWARK**

Structure No. 146.0 - GSP over 14<sup>th</sup> Avenue Structure No. 146.1 - GSP over S. Orange Avenue



#### **IMPROVEMENTS**

S Orange Avenue

- Reconstruction of median barrier
- Milling and resurfacing of left shoulders and lanes on bridge and approaches



# BLOOMFIELD Structure No. 149.7 - GSP under Montgomery Street





# NUTLEY Structure No. 151.6 - GSP under East Passaic Avenue





# Community Outreach: INFORM

Learn more and stay up to date:

https://www.gspexit145.com/







Community Outreach: ENGAGE

- Regular Meetings with Municipal Officials
- Agencies, Businesses,Stakeholders
- Listen to Feedback
- Proactive Weekly Updates







# Community Outreach: RESPOND

- Questions or comments can be submitted through the form on www.GSPexit145.com
- ▶ Or via the toll-free project hotline at 1-800-374-5137



NICOLE PACE-ADDEO, M.A. Community Outreach Specialist