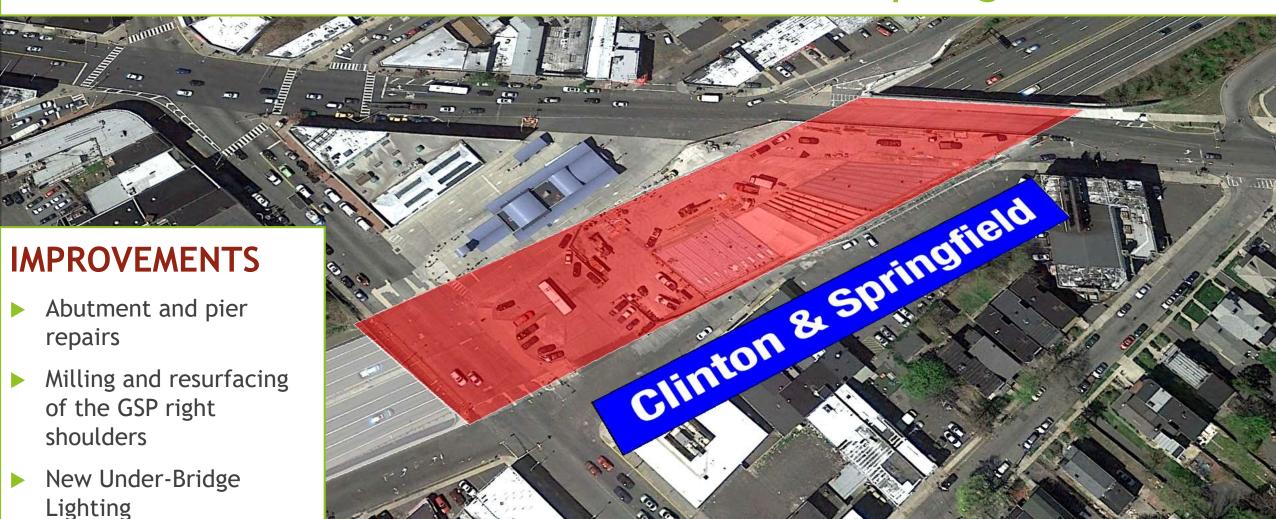

## Structure No. 144.7 - Clinton & Springfield

#### **IMPROVEMENTS**

S Orange Avenue

- Reconstruction of median barrier
- Milling and resurfacing of left shoulders and lanes on bridge and approaches