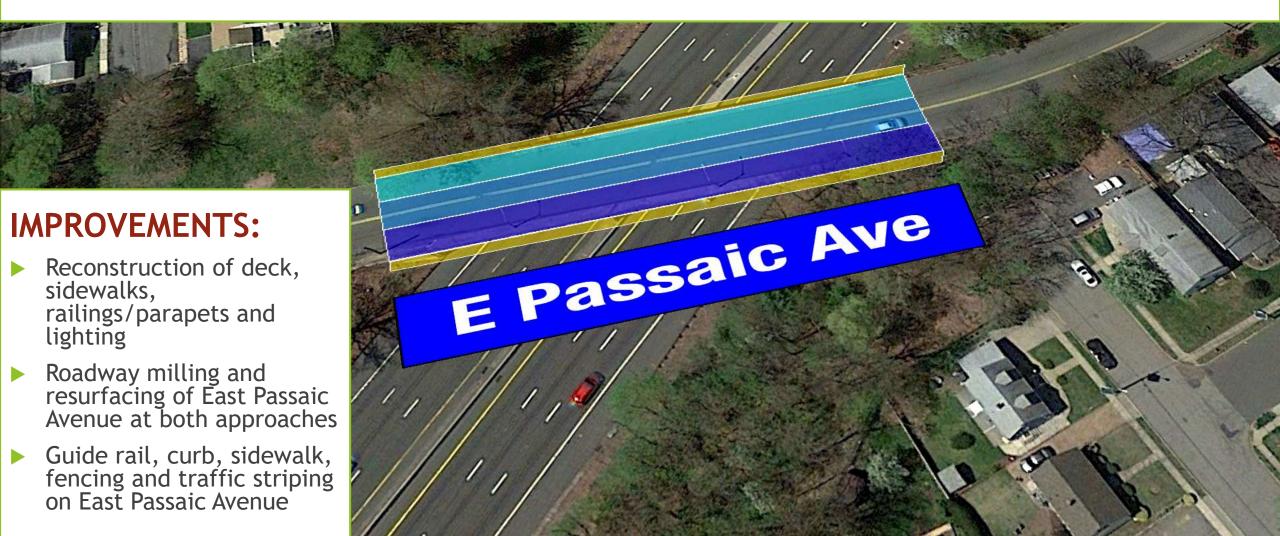

#### Central Avenue Detours





#### Central Avenue Detours





#### Central Avenue Detours





## Central Avenue & GSP Roadway





## Stage 2: GSP Right Shoulder Work





## Stage 3: Median Reconstruction



















### Stage 6: Mainline Milling, Leveling & Paving





## Local Bridge Improvements





### **IRVINGTON**

## Structure No. 144.7 - Clinton & Springfield





#### **NEWARK**

Structure No. 146.0 - GSP over 14<sup>th</sup> Avenue Structure No. 146.1 - GSP over S. Orange Avenue



#### **IMPROVEMENTS**

S Orange Avenue

- Reconstruction of median barrier
- Milling and resurfacing of left shoulders and lanes on bridge and approaches



# BLOOMFIELD Structure No. 149.7 - GSP under Montgomery Street





# NUTLEY Structure No. 151.6 - GSP under East Passaic Avenue





# Community Outreach: INFORM

Learn more and stay up to date:

https://www.gspexit145.com/







Community Outreach: ENGAGE

- Regular Meetings with Municipal Officials
- Agencies, Businesses,Stakeholders
- Listen to Feedback
- Proactive Weekly Updates







# Community Outreach: RESPOND

- Questions or comments can be submitted through the form on www.GSPexit145.com
- ▶ Or via the toll-free project hotline at 1-800-374-5137



NICOLE PACE-ADDEO, M.A. Community Outreach Specialist