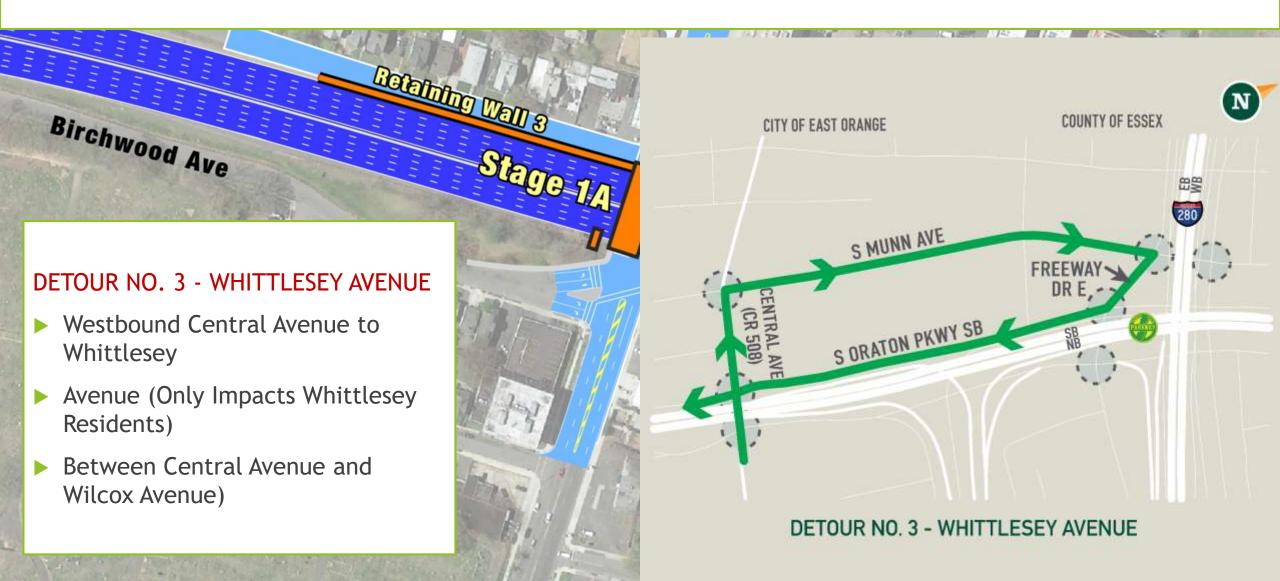

resentation Overview:



Project Team

New

Jersey

Owner

**Owner** 



Construction Management

**AECOM** 

George Harms

General Contractor

Stokes Creative Group

Turnpike

Authority

Public Involvement



### **East Orange Overview**



## Pre-Stage A Toll Plaza Work





## Temporary SBX Ramp & Detour





## Central Avenue Utility Work



- Drainage
- Water Mains
- Gas Mains
- Electric
- Communication





## Central Avenue Utility Work





## Oraton Parkway Rehabilitation





## Oraton Parkway Rehabilitation



- ► Sidewalk, Curb & Roadway Rehabilitation
- ► Traffic Signals
- ADA Compliance

















































## Stage 1A & 1B: Central Ave Bridge Reconstruction





## Stage 1A & 1B: Central Ave Bridge Reconstruction





#### Central Avenue Detours





#### Central Avenue Detours





#### Central Avenue Detours





## Central Avenue & GSP Roadway





## Stage 2: GSP Right Shoulder Work





## Stage 3: Median Reconstruction



















### Stage 6: Mainline Milling, Leveling & Paving





## Local Bridge Improvements





### **IRVINGTON**

## Structure No. 144.7 - Clinton & Springfield





#### **NEWARK**

Structure No. 146.0 - GSP over 14<sup>th</sup> Avenue Structure No. 146.1 - GSP over S. Orange Avenue



#### **IMPROVEMENTS**

S Orange Avenue

- Reconstruction of median barrier
- Milling and resurfacing of left shoulders and lanes on bridge and approaches



# BLOOMFIELD Structure No. 149.7 - GSP under Montgomery Street





# NUTLEY Structure No. 151.6 - GSP under East Passaic Avenue





# Community Outreach: INFOR