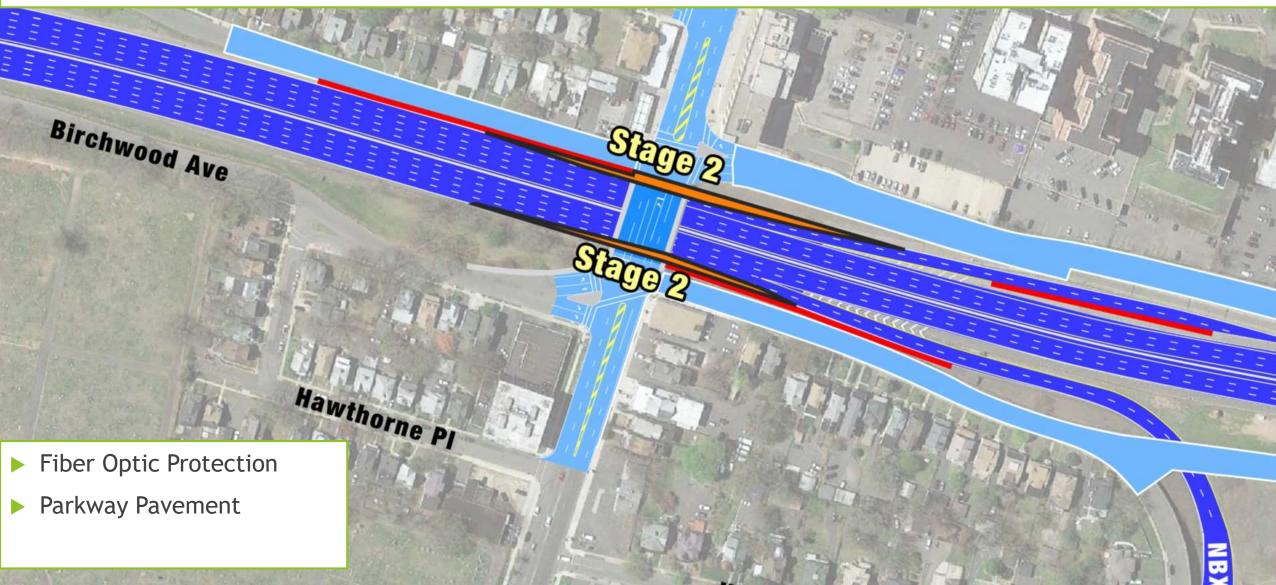

Stokes Creative Group

Turnpike

Authority

Public Involvement



### **East Orange Overview**



## Pre-Stage A Toll Plaza Work





## Temporary SBX Ramp & Detour





## Central Avenue Utility Work



- Drainage
- Water Mains
- Gas Mains
- Electric
- Communication





## Central Avenue Utility Work





## Oraton Parkway Rehabilitation





## Oraton Parkway Rehabilitation



- ► Sidewalk, Curb & Roadway Rehabilitation
- ► Traffic Signals
- ADA Compliance

















































## Stage 1A & 1B: Central Ave Bridge Reconstruction





## Stage 1A & 1B: Central Ave Bridge Reconstruction





#### Central Avenue Detours





#### Central Avenue Detours





#### Central Avenue Detours





## Central Avenue & GSP Roadway





## Stage 2: GSP Right Shoulder Work





## Stage 3: Median Reconstruction



















### Stage 6: Mainline Milling, Leveling & Paving





## Local Bridge Improvements





### **IRVINGTON**

## Structure No. 144.7 - Clinton & Springfield





#### **NEWARK**

Structure No. 146.0 - GSP over 14<sup>th</sup> Avenue Structure No. 146.1 - GSP over S. Orange Avenue



#### **IMPROVEMENTS**

S Orange Avenue

- Reconstruction of median barrier
- Milling and resurfacing of left shoulders and lanes on bridge and approaches



# BLOOMFIELD Structure No. 149.7 - GSP under Montgomery Street





# NUTLEY Structure No. 151.6 - GSP under East Passaic Avenue





# Community Outreach: INFORM

Learn more and stay up to date:

https://www.gspexit145.com/







Community Outreach: ENGAGE

- Regular Meetings with Municipal Officials
-