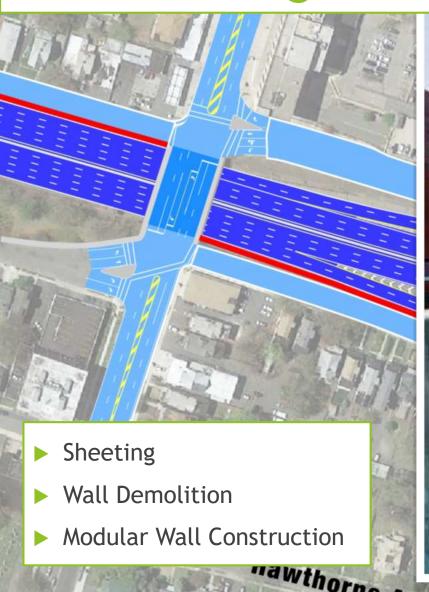

lic Involvement



### **East Orange Overview**



## Pre-Stage A Toll Plaza Work





## Temporary SBX Ramp & Detour





## Central Avenue Utility Work



- Drainage
- Water Mains
- Gas Mains
- Electric
- Communication





## Central Avenue Utility Work





## Oraton Parkway Rehabilitation





## Oraton Parkway Rehabilitation



- ► Sidewalk, Curb & Roadway Rehabilitation
- ► Traffic Signals
- ADA Compliance

















































## Stage 1A & 1B: Central Ave Bridge Reconstruction





## Stage 1A & 1B: Central Ave Bridge Reconstruction





#### Central Avenue Detours





#### Central Avenue Detours





#### Central Avenue Detours





## Central Avenue & GSP Roadway





## Stage 2: GSP Right Shoulder Work





## Stage 3: Median Reconstruction



















### Stage 6: Mainline Milling, Leveling & Paving





## Local Bridge Improvements





### **IRVINGTON**

## Structure No. 144.7 - Clinton & Springfield





#### **NEWARK**

Structure No. 146.0 - GSP over 14<sup>th</sup> Avenue Structure No. 146.1 - GSP over S. Orange Avenue



#### **IMPROVEMENTS**

S Orange Avenue

- Reconstruction of median barrier
- Milling and resurfacing of left shoulders and lanes on bridge and approaches



# BLOOMFIELD Structure No. 149.7 - GSP under Montgomery Street





# NUTLEY Structure No. 151.6 - GSP under East Passaic Avenue





# Community Outreach: INFORM

Learn more and stay up to date:

https://www.gspexit145.com/







Community Outreach: ENGAGE

- Regular Meetings with Municipal Officials
- Agencies, Businesses,Stakeholders
- Listen to