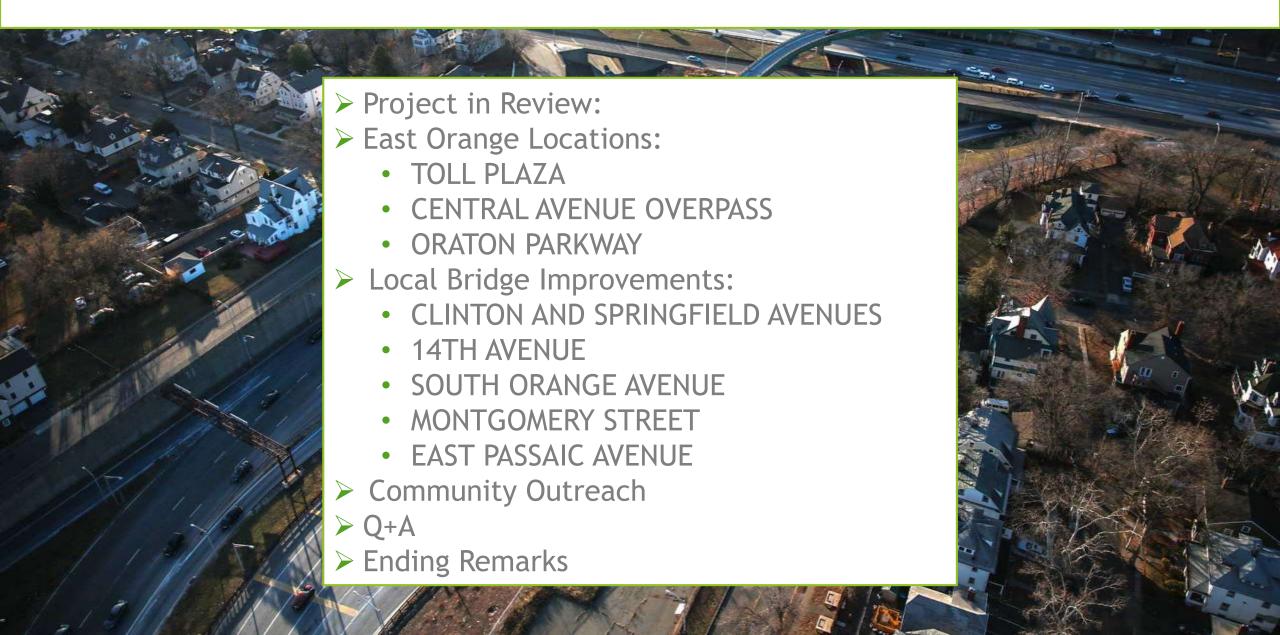

### **East Orange Overview**

## Local Bridge Improvements

### **IRVINGTON**

## Structure No. 144.7 - Clinton & Springfield

#### **NEWARK**

Structure No. 146.0 - GSP over 14<sup>th</sup> Avenue Structure No. 146.1 - GSP over S. Orange Avenue

#### **IMPROVEMENTS**

S Orange Avenue

- Reconstruction of median barrier
- Milling and resurfacing of left shoulders and lanes on bridge and approaches

# BLOOMFIELD Structure No. 149.7 - GSP under Montgomery Street

# NUTLEY Structure No. 151.6 - GSP under East Passaic Avenue

# Community Outreach: INFORM

Learn more and stay up to date:

https://www.gspexit145.com/

Community Outreach: ENGAGE

- Regular Meetings with Municipal Officials
- Agencies, Businesses,Stakeholders
- Listen to Feedback
- Proactive Weekly Updates

# Community Outreach: RESPOND

- Questions or comments can be submitted through the form on www.GSPexit145.com
- ▶ Or via the toll-free project hotline at 1-800-374-5137

NICOLE PACE-ADDEO, M.A. Community Outreach Specialist