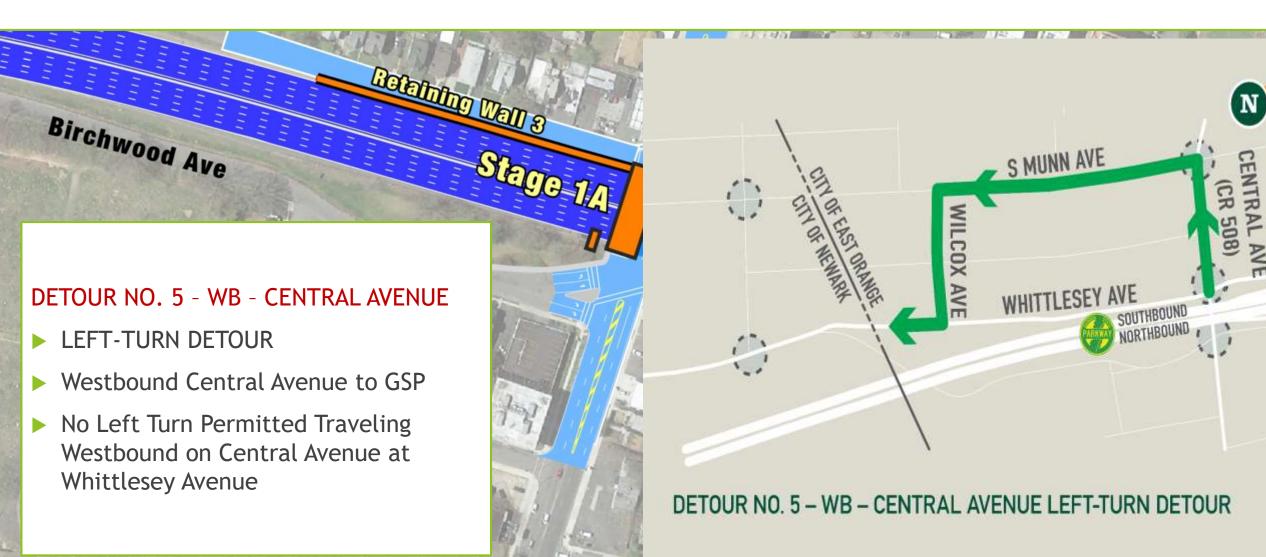

Team

New

Jersey

Owner

**Owner** 



Construction Management

**AECOM** 

George Harms

General Contractor

Stokes Creative Group

Turnpike

Authority

Public Involvement



### **East Orange Overview**



## Pre-Stage A Toll Plaza Work





## Temporary SBX Ramp & Detour





## Central Avenue Utility Work



- Drainage
- Water Mains
- Gas Mains
- Electric
- Communication





## Central Avenue Utility Work





## Oraton Parkway Rehabilitation





## Oraton Parkway Rehabilitation



- ► Sidewalk, Curb & Roadway Rehabilitation
- ► Traffic Signals
- ADA Compliance

















































## Stage 1A & 1B: Central Ave Bridge Reconstruction





## Stage 1A & 1B: Central Ave Bridge Reconstruction





#### Central Avenue Detours





#### Central Avenue Detours





#### Central Avenue Detours





## Central Avenue & GSP Roadway





## Stage 2: GSP Right Shoulder Work





## Stage 3: Median Reconstruction



















### Stage 6: Mainline Milling, Leveling & Paving





## Local Bridge Improvements





### **IRVINGTON**

## Structure No. 144.7 - Clinton & Springfield





#### **NEWARK**

Structure No. 146.0 - GSP over 14<sup>th</sup> Avenue Structure No. 146.1 - GSP over S. Orange Avenue



#### **IMPROVEMENTS**

S Orange Avenue

- Reconstruction of median barrier
- Milling and resurfacing of left shoulders and lanes on bridge and approaches



# BLOOMFIELD Structure No. 149.7 - GSP under Montgomery Street





# NUTLEY Structure No. 151.6 - GSP under East Passaic Avenue





# Community Outreach: INFORM

Learn more and stay up to date