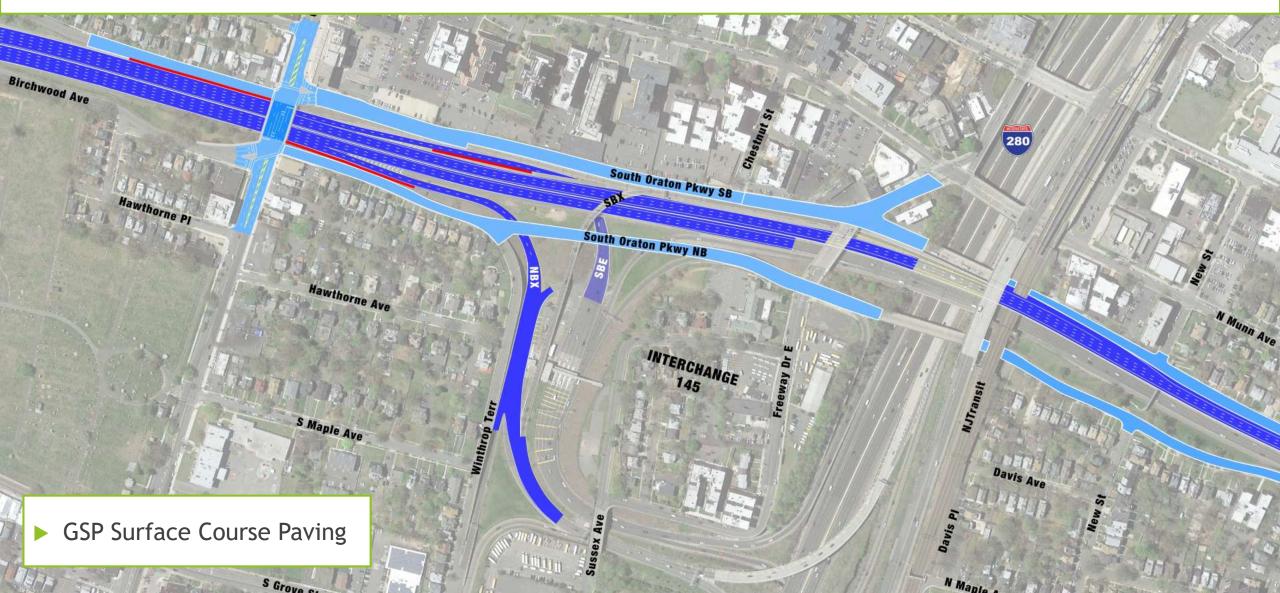

age A Toll Plaza Work





## Temporary SBX Ramp & Detour





## Central Avenue Utility Work



- Drainage
- Water Mains
- Gas Mains
- Electric
- Communication





## Central Avenue Utility Work





## Oraton Parkway Rehabilitation





## Oraton Parkway Rehabilitation



- ► Sidewalk, Curb & Roadway Rehabilitation
- ► Traffic Signals
- ADA Compliance

















































## Stage 1A & 1B: Central Ave Bridge Reconstruction





## Stage 1A & 1B: Central Ave Bridge Reconstruction





#### Central Avenue Detours





#### Central Avenue Detours





#### Central Avenue Detours





## Central Avenue & GSP Roadway





## Stage 2: GSP Right Shoulder Work





## Stage 3: Median Reconstruction



















### Stage 6: Mainline Milling, Leveling & Paving





## Local Bridge Improvements





### **IRVINGTON**

## Structure No. 144.7 - Clinton & Springfield





#### **NEWARK**

Structure No. 146.0 - GSP over 14<sup>th</sup> Avenue Structure No. 146.1 - GSP over S. Orange Avenue



#### **IMPROVEMENTS**

S Orange Avenue

- Reconstruction of median barrier
- Milling and resurfacing of left shoulders and lanes on bridge and approaches



# BLOOMFIELD Structure No. 149.7 - GSP under Montgomery Street





# NUTLEY Structure No. 151.6 - GSP under East Passaic Avenue





# Community Outreach: INFORM

Learn more and stay up to date:

https://www.gspexit145.com/







Community Outreach: ENGAGE

- Regular Meetings with Municipal Officials
- Agencies, Businesses,Stakeholders
- Listen to Feedback
- Proactive Weekly Updates







# Community Outre