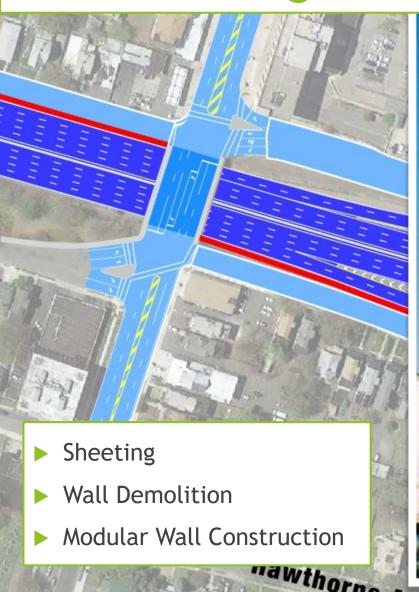

Public Involvement



### **East Orange Overview**



## Pre-Stage A Toll Plaza Work





## Temporary SBX Ramp & Detour





## Central Avenue Utility Work



- Drainage
- Water Mains
- Gas Mains
- Electric
- Communication





## Central Avenue Utility Work





## Oraton Parkway Rehabilitation





## Oraton Parkway Rehabilitation



- ► Sidewalk, Curb & Roadway Rehabilitation
- ► Traffic Signals
- ADA Compliance

















































## Stage 1A & 1B: Central Ave Bridge Reconstruction





## Stage 1A & 1B: Central Ave Bridge Reconstruction





#### Central Avenue Detours





#### Central Avenue Detours





#### Central Avenue Detours





## Central Avenue & GSP Roadway





## Stage 2: GSP Right Shoulder Work





## Stage 3: Median Reconstruction



















### Stage 6: Mainline Milling, Leveling & Paving





## Local Bridge Improvements





### **IRVINGTON**

## Structure No. 144.7 - Clinton & Springfield





#### **NEWARK**

Structure No. 146.0 - GSP over 14<sup>th</sup> Avenue Structure No. 146.1 - GSP over S. Orange Avenue



#### **IMPROVEMENTS**

S Orange Avenue

- Reconstruction of median barrier
- Milling and resurfacing of left shoulders and lanes on bridge and approaches



# BLOOMFIELD Structure No. 149.7 - GSP under Montgomery Street





# NUTLEY Structure No. 151.6 - GSP under East Passaic Avenue





# Community Outreach: INFORM

Learn more and stay up to date:

https://www.gspexit145.com/







Community Outreach: ENGAGE

- Regular Meetings with Municipal Officials
- Agencies, Businesses,Stakeholders
- Listen