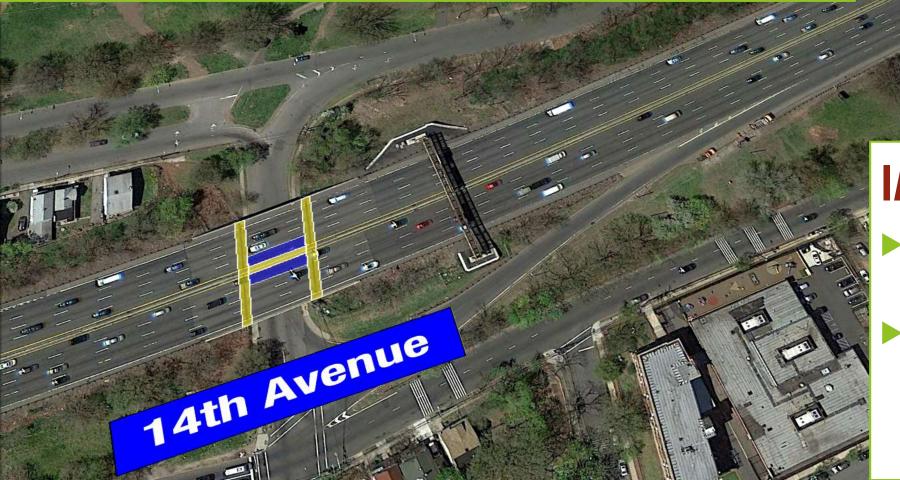

#### **NEWARK**

Structure No. 146.0 - GSP over 14<sup>th</sup> Avenue Structure No. 146.1 - GSP over S. Orange Avenue